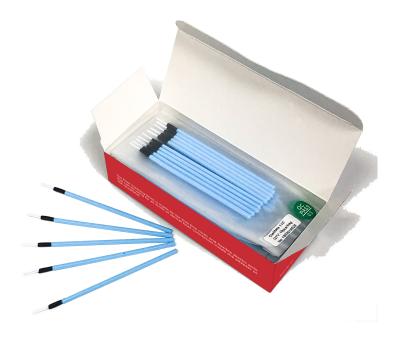

#### Dry Cleaning with Excellent Cleaning Performance

Ascentac CleMate100 Series, Optical Fiber Cleaning Stick, is designed for cleaning fiber-optic connector mating sleeves, bulkhead adapters or receptacles. The Cleaning Stick are supplied in size 1.25mm for MU & LC and 2.5mm for SC, SC2, FC, ST & DS.

### **Specification**

| Optical Fiber Cleaning Stick |                   |                         |
|------------------------------|-------------------|-------------------------|
| Model                        | CleMate110        | CleMate120              |
| Size (mm)                    | 1.25              | 2.5                     |
| Connector                    | MU · LC           | SC \ SC2 \ FC \ ST \ DS |
| Cleaning time                | 1 time/pc         |                         |
| Material                     | Polyester & Nylon |                         |
| Length (mm)                  | 100               |                         |
| Package                      | 100 pcs/box       |                         |
| Package Weight (g)           | 82                |                         |