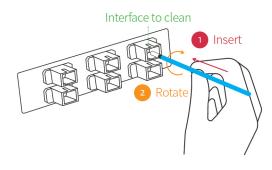

Ascentac CleMate 100 Series delivers a first-class level of cleaning performance. Users are only required to properly and straightly insert the cleaning stick into adapters or receptacles and rotate the stick with sufficient pressure. The dirt, dust, oil or grease will be easily removed.

Discover the Classic Cleanliness by Two Simple Steps